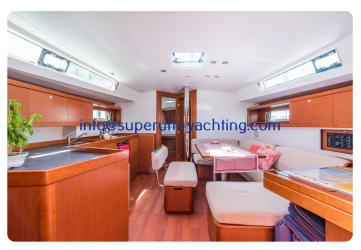

- Autopilot
- VHF
- Plotter
- Log-speedometer

#### **General equipment**

- Spray hoodBimini

#### **General information**

| Make:      | Beneteau   |
|------------|------------|
| Model:     | Oceanis 45 |
| Year:      | 2015       |
| Condition: | Used       |
| Hull:      | Fiberglass |

#### **Engine**

| Engine:      | Yanmar , 54 hp    |
|--------------|-------------------|
| Engine type: |                   |
| Fuel type:   | Diesel            |
| Fuel tank:   | 200 l (52.83 gal) |

#### Measurements

| Length: | 13.94 m (45.73 ft)      |
|---------|-------------------------|
| Beam:   | 4.49 m (14.73 ft)       |
| Deep:   | 2.15 m (7.05 ft)        |
| Weight: | 10549 kg (23,256.17 lb) |

#### Accommodation

| Cabins: | 4 |
|---------|---|
| Berths: | 4 |

## **Images**











jbjb





1897



Oceanis45





1893





pjo 1894



1453

### **Superum Yachting**

ACI marina Rovinj 52210 Rovinj Croatia

Phone: +385 91 5731136 http://www.superum-yachting.com