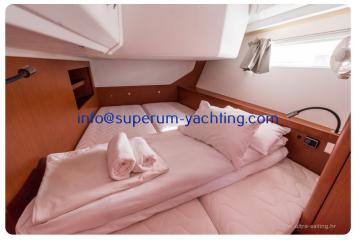

g-speedometer

#### **General equipment**

- Spray hoodBimini

#### **General information**

| Make:      | Beneteau   |
|------------|------------|
| Model:     | Oceanis 45 |
| Year:      | 2015       |
| Condition: | Used       |
| Hull:      | Fiberglass |

#### **Engine**

| Engine:      | Yanmar , 54 hp    |
|--------------|-------------------|
| Engine type: |                   |
| Fuel type:   | Diesel            |
| Fuel tank:   | 200 l (52.83 gal) |

#### Measurements

| Length: | 13.94 m (45.73 ft)      |
|---------|-------------------------|
| Beam:   | 4.49 m (14.73 ft)       |
| Deep:   | 2.15 m (7.05 ft)        |
| Weight: | 10549 kg (23,256.17 lb) |

#### Accommodation

| Cabins: | 4 |
|---------|---|
| Berths: | 4 |

## **Images**











jbjb





1897



Oceanis45





1893





pjo 1894



1453

### **Superum Yachting**

ACI marina Rovinj 52210 Rovinj Croatia

Phone: +385 91 5731136 http://www.superum-yachting.com