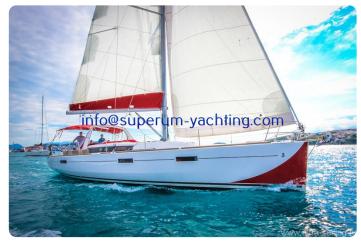

# Beneteau Oceanis 45

€139,000 • Croatia Croatia • Used • 2015

#### **Details**

| Beneteau           |
|--------------------|
| Oceanis 45         |
| 2015               |
| Used               |
| Fiberglass         |
| Yanmar , 54 hp     |
|                    |
| Diesel             |
| 200 l (52.83 gal)  |
| 13.94 m (45.73 ft) |
| 4.49 m (14.73 ft)  |
| 4                  |
| 4                  |
|                    |

## **Images**

jbjb

1897

Oceanis45

1893

pjo 1894

1453