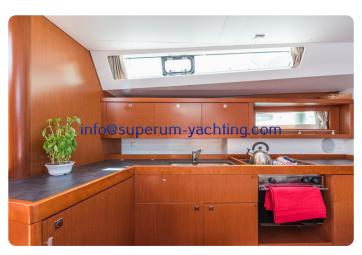

ot
- VHF
- Plotter
- Log-speedometer

#### **General equipment**

- Spray hoodBimini

#### **General information**

| Make:      | Beneteau   |
|------------|------------|
| Model:     | Oceanis 45 |
| Year:      | 2015       |
| Condition: | Used       |
| Hull:      | Fiberglass |

#### **Engine**

| Engine:      | Yanmar , 54 hp    |
|--------------|-------------------|
| Engine type: |                   |
| Fuel type:   | Diesel            |
| Fuel tank:   | 200 l (52.83 gal) |

#### Measurements

| Length: | 13.94 m (45.73 ft)      |
|---------|-------------------------|
| Beam:   | 4.49 m (14.73 ft)       |
| Deep:   | 2.15 m (7.05 ft)        |
| Weight: | 10549 kg (23,256.17 lb) |

#### Accommodation

| Cabins: | 4 |
|---------|---|
| Berths: | 4 |

## **Images**











jbjb





1897



Oceanis45





1893





pjo 1894



1453

### **Superum Yachting**

ACI marina Rovinj 52210 Rovinj Croatia

Phone: +385 91 5731136 http://www.superum-yachting.com