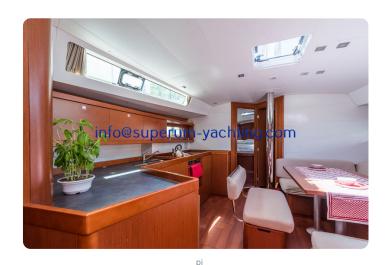

ilot
- VHF
- Plotter
- Log-speedometer

#### **General equipment**

- Spray hoodBimini

#### **General information**

| Make:      | Beneteau   |
|------------|------------|
| Model:     | Oceanis 45 |
| Year:      | 2015       |
| Condition: | Used       |
| Hull:      | Fiberglass |

#### **Engine**

| Engine:      | Yanmar , 54 hp    |
|--------------|-------------------|
| Engine type: |                   |
| Fuel type:   | Diesel            |
| Fuel tank:   | 200 l (52.83 gal) |

#### Measurements

| Length: | 13.94 m (45.73 ft)      |
|---------|-------------------------|
| Beam:   | 4.49 m (14.73 ft)       |
| Deep:   | 2.15 m (7.05 ft)        |
| Weight: | 10549 kg (23,256.17 lb) |

#### Accommodation

| Cabins: | 4 |
|---------|---|
| Berths: | 4 |

## **Images**











jbjb





1897



Oceanis45





1893





pjo 1894



1453

### **Superum Yachting**

ACI marina Rovinj 52210 Rovinj Croatia

Phone: +385 91 5731136 http://www.superum-yachting.com