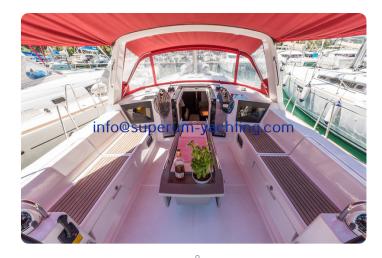

nt
- Autopilot
- VHF
- Plotter
- Log-speedometer

#### **General equipment**

- Spray hoodBimini

#### **General information**

| Make:      | Beneteau   |
|------------|------------|
| Model:     | Oceanis 45 |
| Year:      | 2015       |
| Condition: | Used       |
| Hull:      | Fiberglass |

#### **Engine**

| Engine:      | Yanmar , 54 hp    |
|--------------|-------------------|
| Engine type: |                   |
| Fuel type:   | Diesel            |
| Fuel tank:   | 200 l (52.83 gal) |

#### Measurements

| Length: | 13.94 m (45.73 ft)      |
|---------|-------------------------|
| Beam:   | 4.49 m (14.73 ft)       |
| Deep:   | 2.15 m (7.05 ft)        |
| Weight: | 10549 kg (23,256.17 lb) |

#### Accommodation

| Cabins: | 4 |
|---------|---|
| Berths: | 4 |

## **Images**











jbjb





1897



Oceanis45





1893





pjo 1894



1453

### **Superum Yachting**

ACI marina Rovinj 52210 Rovinj Croatia

Phone: +385 91 5731136 http://www.superum-yachting.com