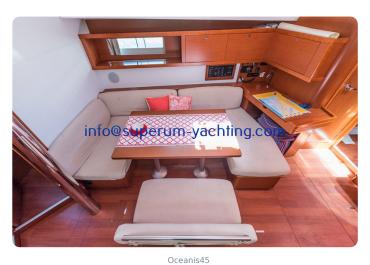

- Plotter
- Log-speedometer

#### **General equipment**

- Spray hoodBimini

#### **General information**

| Make:      | Beneteau   |
|------------|------------|
| Model:     | Oceanis 45 |
| Year:      | 2015       |
| Condition: | Used       |
| Hull:      | Fiberglass |

#### **Engine**

| Engine:      | Yanmar , 54 hp    |
|--------------|-------------------|
| Engine type: |                   |
| Fuel type:   | Diesel            |
| Fuel tank:   | 200 l (52.83 gal) |

#### Measurements

| Length: | 13.94 m (45.73 ft)      |
|---------|-------------------------|
| Beam:   | 4.49 m (14.73 ft)       |
| Deep:   | 2.15 m (7.05 ft)        |
| Weight: | 10549 kg (23,256.17 lb) |

#### Accommodation

| Cabins: | 4 |
|---------|---|
| Berths: | 4 |

## **Images**











jbjb





1897



Oceanis45





1893





pjo 1894



1453

### **Superum Yachting**

ACI marina Rovinj 52210 Rovinj Croatia

Phone: +385 91 5731136 http://www.superum-yachting.com