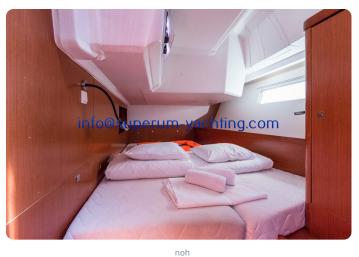

Log-speedometer

#### **General equipment**

- Spray hoodBimini

#### **General information**

| Make:      | Beneteau   |
|------------|------------|
| Model:     | Oceanis 45 |
| Year:      | 2015       |
| Condition: | Used       |
| Hull:      | Fiberglass |

#### **Engine**

| Engine:      | Yanmar , 54 hp    |
|--------------|-------------------|
| Engine type: |                   |
| Fuel type:   | Diesel            |
| Fuel tank:   | 200 l (52.83 gal) |

#### Measurements

| Length: | 13.94 m (45.73 ft)      |
|---------|-------------------------|
| Beam:   | 4.49 m (14.73 ft)       |
| Deep:   | 2.15 m (7.05 ft)        |
| Weight: | 10549 kg (23,256.17 lb) |

#### Accommodation

| Cabins: | 4 |
|---------|---|
| Berths: | 4 |

## **Images**











jbjb





1897



Oceanis45





1893





pjo 1894



1453

### **Superum Yachting**

ACI marina Rovinj 52210 Rovinj Croatia

Phone: +385 91 5731136 http://www.superum-yachting.com