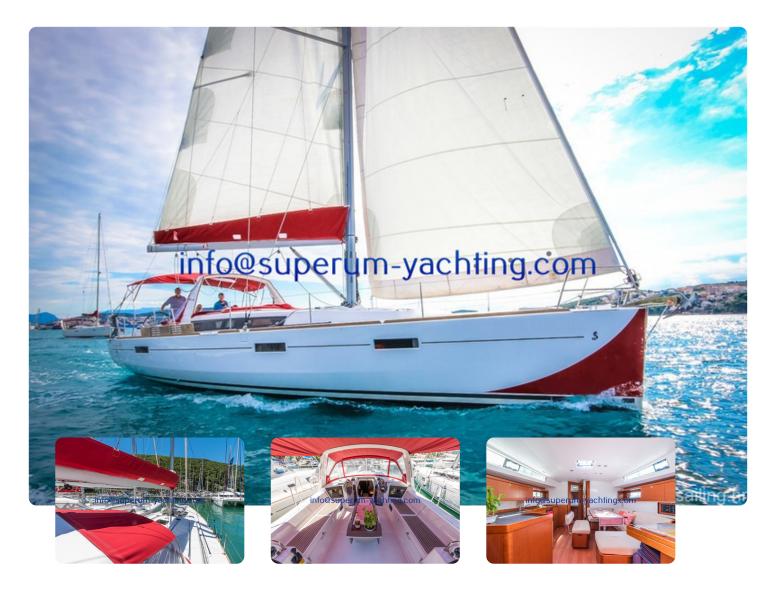

# Beneteau Oceanis 45

€139,000 • Croatia Croatia • Used • 2015

#### **Details**

| Beneteau           |
|--------------------|
| Oceanis 45         |
| 2015               |
| Used               |
| Fiberglass         |
| Yanmar , 54 hp     |
|                    |
| Diesel             |
| 200 l (52.83 gal)  |
| 13.94 m (45.73 ft) |
| 4.49 m (14.73 ft)  |
| 4                  |
| 4                  |
|                    |

## **Images**

jbjb

1897

Oceanis45

1893

pjo 1894

1453