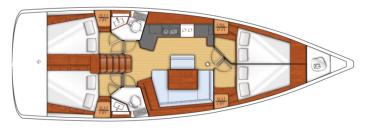

#### Accommodation

| Cabins: | 4 |
|---------|---|
| Berths: | 4 |

## **Images**

jbjb

1897

Oceanis45

1893

pjo 1894

1453