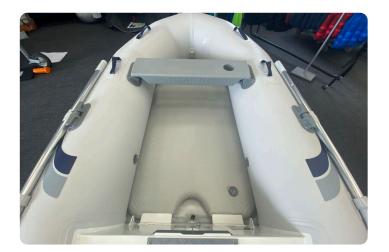

#### ΕN

Highfield RU 250 takes the inflatables to the next level. With person capacity for 3 this boat is not only compact and economical, but these boats are ideal as ship-to-shore tender. Comes with Foot pump, Oars, and Repair kit. No engine fitted max 6hp - Morgan Marine can supply a suitable new or used outboard engine. Morgan Marine are a UK dealer for Highfield Boats, the world's number one RIB manufacturer.