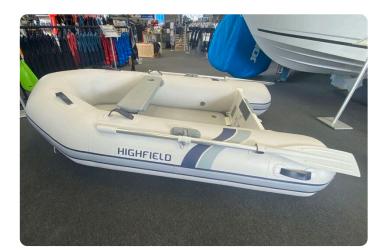

# Highfield RU 250

#### ΕN

Highfield RU 250 takes the inflatables to the next level. With person capacity for 3 this boat is not only compact and economical, but these boats are ideal as ship-to-shore tender. Comes with Foot pump, Oars, and Repair kit. No engine fitted max 6hp - Morgan Marine can supply a suitable new or used outboard engine. Morgan Marine are a UK dealer for Highfield Boats, the world's number one RIB manufacturer.