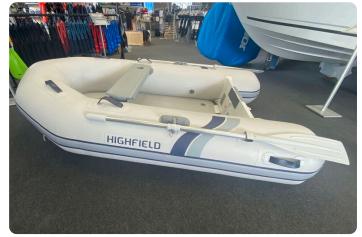

# Highfield RU 250

#### ΕN

Highfield RU 250 takes the inflatables to the next level. With person capacity for 3 this boat is not only compact and economical, but these boats are ideal as ship-to-shore tender. Comes with Foot pump, Oars, and Repair kit. No engine fitted max 6hp - Morgan Marine can supply a suitable new or used outboard engine. Morgan Marine are a UK dealer for Highfield Boats, the world's number one RIB manufacturer.