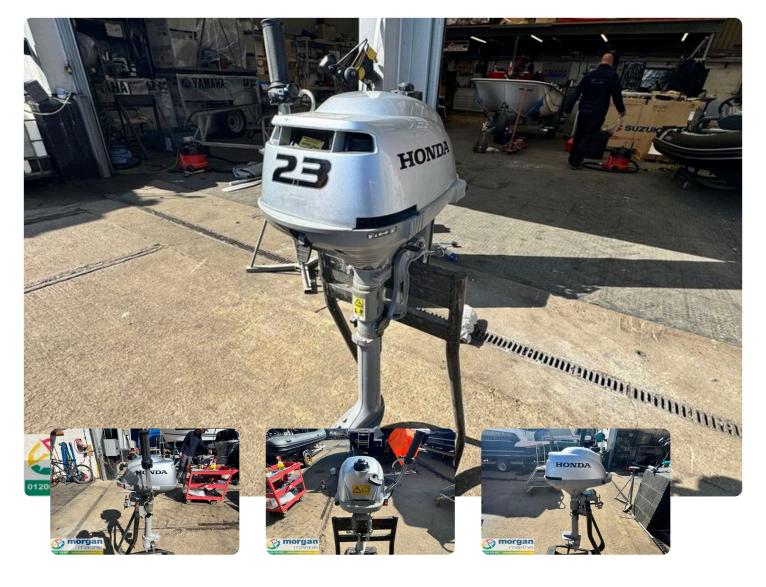

# Honda BF2.3 Short Shaft

#### ΕN

2012 Honda BF2.3 short shaft tiller steer outboard just in at Morgan Marine in good running order. This engine is lightweight, easily transportable and ideal for small boats, dinghies and canoes. And quite frankly, it is the engine that anyone can operate with no problem. The BF2.3 is the smallest engine equipped with a neutral point on the market making it easy to stop the boat without having to kill the engine. Using the throttle grip, you can precisely adjust the engagement of the forward gear, giving you an accurate piloting touch. This comes in very handy when moving in and out of tight spots. Run up and checked over by us, this engine is ready to use!

## Immagini

Honda BF2.3 Short Shaft - Main

Honda BF2.3 Short Shaft - tiller

Honda BF2.3 Short Shaft - fuel

Honda BF2.3 Short Shaft - side view

Honda BF2.3 Short Shaft - prop

Honda BF2.3 Short Shaft - make

Honda BF2.3 Short Shaft - side view