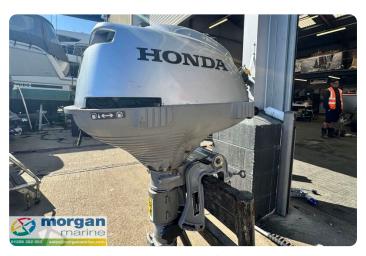

## Immagini

Honda BF2.3 Short Shaft - Main

Honda BF2.3 Short Shaft - tiller

Honda BF2.3 Short Shaft - fuel

Honda BF2.3 Short Shaft - side view

Honda BF2.3 Short Shaft - prop

Honda BF2.3 Short Shaft - make

Honda BF2.3 Short Shaft - side view