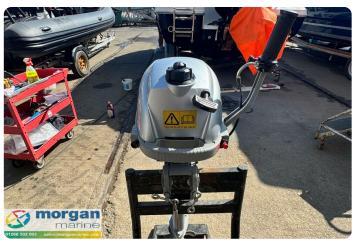

# Honda BF2.3 Short Shaft

#### ΕN

2012 Honda BF2.3 short shaft tiller steer outboard just in at Morgan Marine in good running order. This engine is lightweight, easily transportable and ideal for small boats, dinghies and canoes. And quite frankly, it is the engine that anyone can operate with no problem. The BF2.3 is the smallest engine equipped with a neutral point on the market making it easy to stop the boat without having to kill the engine. Using the throttle grip, you can precisely adjust the engagement of the forward gear, giving you an accurate piloting touch. This comes in very handy when moving in and out of tight spots. Run up and checked over by us, this engine is ready to use!

## Immagini

Honda BF2.3 Short Shaft - Main

Honda BF2.3 Short Shaft - tiller

Honda BF2.3 Short Shaft - fuel

Honda BF2.3 Short Shaft - side view

Honda BF2.3 Short Shaft - prop

Honda BF2.3 Short Shaft - make

Honda BF2.3 Short Shaft - side view