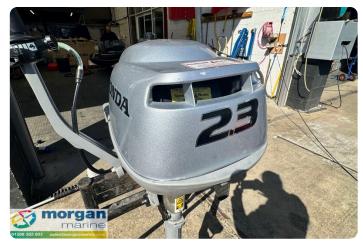

#### ΕN

2012 Honda BF2.3 short shaft tiller steer outboard just in at Morgan Marine in good running order. This engine is lightweight, easily transportable and ideal for small boats, dinghies and canoes. And quite frankly, it is the engine that anyone can operate with no problem. The BF2.3 is the smallest engine equipped with a neutral point on the market making it easy to stop the boat without having to kill the engine. Using the throttle grip, you can precisely adjust the engagement of the forward gear, giving you an accurate piloting touch. This comes in very handy when moving in and out of tight spots. Run up and checked over by us, this engine is ready to use!

## Immagini

Honda BF2.3 Short Shaft - Main

Honda BF2.3 Short Shaft - tiller

Honda BF2.3 Short Shaft - fuel

Honda BF2.3 Short Shaft - side view

Honda BF2.3 Short Shaft - prop

Honda BF2.3 Short Shaft - make

Honda BF2.3 Short Shaft - side view