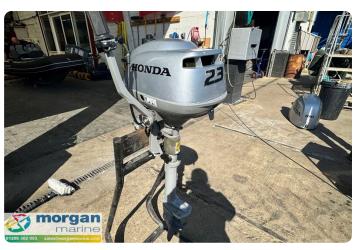

#### ΕN

2012 Honda BF2.3 short shaft tiller steer outboard just in at Morgan Marine in good running order. This engine is lightweight, easily transportable and ideal for small boats, dinghies and canoes. And quite frankly, it is the engine that anyone can operate with no problem. The BF2.3 is the smallest engine equipped with a neutral point on the market making it easy to stop the boat without having to kill the engine. Using the throttle grip, you can precisely adjust the engagement of the forward gear, giving you an accurate piloting touch. This comes in very handy when moving in and out of tight spots. Run up and checked over by us, this engine is ready to use!

## Immagini

Honda BF2.3 Short Shaft - Main

Honda BF2.3 Short Shaft - tiller

Honda BF2.3 Short Shaft - fuel

Honda BF2.3 Short Shaft - side view

Honda BF2.3 Short Shaft - prop

Honda BF2.3 Short Shaft - make

Honda BF2.3 Short Shaft - side view