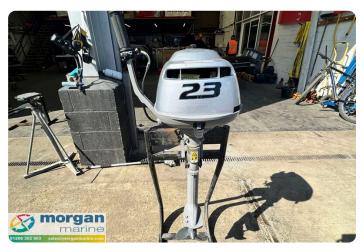

#### ΕN

2012 Honda BF2.3 short shaft tiller steer outboard just in at Morgan Marine in good running order. This engine is lightweight, easily transportable and ideal for small boats, dinghies and canoes. And quite frankly, it is the engine that anyone can operate with no problem. The BF2.3 is the smallest engine equipped with a neutral point on the market making it easy to stop the boat without having to kill the engine. Using the throttle grip, you can precisely adjust the engagement of the forward gear, giving you an accurate piloting touch. This comes in very handy when moving in and out of tight spots. Run up and checked over by us, this engine is ready to use!

## Immagini

Honda BF2.3 Short Shaft - Main

Honda BF2.3 Short Shaft - tiller

Honda BF2.3 Short Shaft - fuel

Honda BF2.3 Short Shaft - side view

Honda BF2.3 Short Shaft - prop

Honda BF2.3 Short Shaft - make

Honda BF2.3 Short Shaft - side view