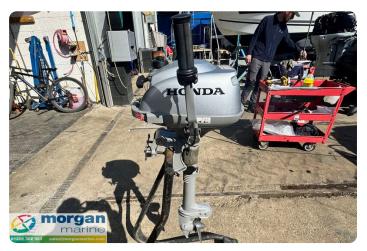

# Honda BF2.3 Short Shaft

#### ΕN

2012 Honda BF2.3 short shaft tiller steer outboard just in at Morgan Marine in good running order. This engine is lightweight, easily transportable and ideal for small boats, dinghies and canoes. And quite frankly, it is the engine that anyone can operate with no problem. The BF2.3 is the smallest engine equipped with a neutral point on the market making it easy to stop the boat without having to kill the engine. Using the throttle grip, you can precisely adjust the engagement of the forward gear, giving you an accurate piloting touch. This comes in very handy when moving in and out of tight spots. Run up and checked over by us, this engine is ready to use!

## Immagini

Honda BF2.3 Short Shaft - Main

Honda BF2.3 Short Shaft - tiller

Honda BF2.3 Short Shaft - fuel

Honda BF2.3 Short Shaft - side view

Honda BF2.3 Short Shaft - prop

Honda BF2.3 Short Shaft - make

Honda BF2.3 Short Shaft - side view