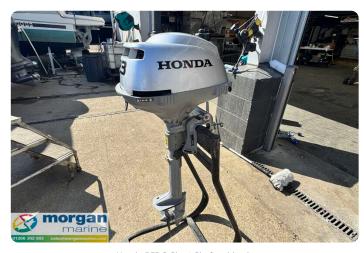

## Immagini

Honda BF2.3 Short Shaft - Main

Honda BF2.3 Short Shaft - tiller

Honda BF2.3 Short Shaft - fuel

Honda BF2.3 Short Shaft - side view

Honda BF2.3 Short Shaft - prop

Honda BF2.3 Short Shaft - make

Honda BF2.3 Short Shaft - side view