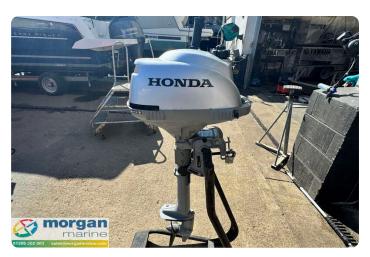

#### ΕN

2012 Honda BF2.3 short shaft tiller steer outboard just in at Morgan Marine in good running order. This engine is lightweight, easily transportable and ideal for small boats, dinghies and canoes. And quite frankly, it is the engine that anyone can operate with no problem. The BF2.3 is the smallest engine equipped with a neutral point on the market making it easy to stop the boat without having to kill the engine. Using the throttle grip, you can precisely adjust the engagement of the forward gear, giving you an accurate piloting touch. This comes in very handy when moving in and out of tight spots. Run up and checked over by us, this engine is ready to use!

## Immagini

Honda BF2.3 Short Shaft - Main

Honda BF2.3 Short Shaft - tiller

Honda BF2.3 Short Shaft - fuel

Honda BF2.3 Short Shaft - side view

Honda BF2.3 Short Shaft - prop

Honda BF2.3 Short Shaft - make

Honda BF2.3 Short Shaft - side view