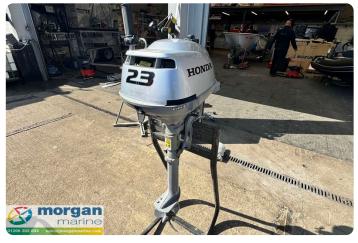

# Honda BF2.3 Short Shaft

#### ΕN

2012 Honda BF2.3 short shaft tiller steer outboard just in at Morgan Marine in good running order. This engine is lightweight, easily transportable and ideal for small boats, dinghies and canoes. And quite frankly, it is the engine that anyone can operate with no problem. The BF2.3 is the smallest engine equipped with a neutral point on the market making it easy to stop the boat without having to kill the engine. Using the throttle grip, you can precisely adjust the engagement of the forward gear, giving you an accurate piloting touch. This comes in very handy when moving in and out of tight spots. Run up and checked over by us, this engine is ready to use!

## Immagini

Honda BF2.3 Short Shaft - Main

Honda BF2.3 Short Shaft - tiller

Honda BF2.3 Short Shaft - fuel

Honda BF2.3 Short Shaft - side view

Honda BF2.3 Short Shaft - prop

Honda BF2.3 Short Shaft - make

Honda BF2.3 Short Shaft - side view