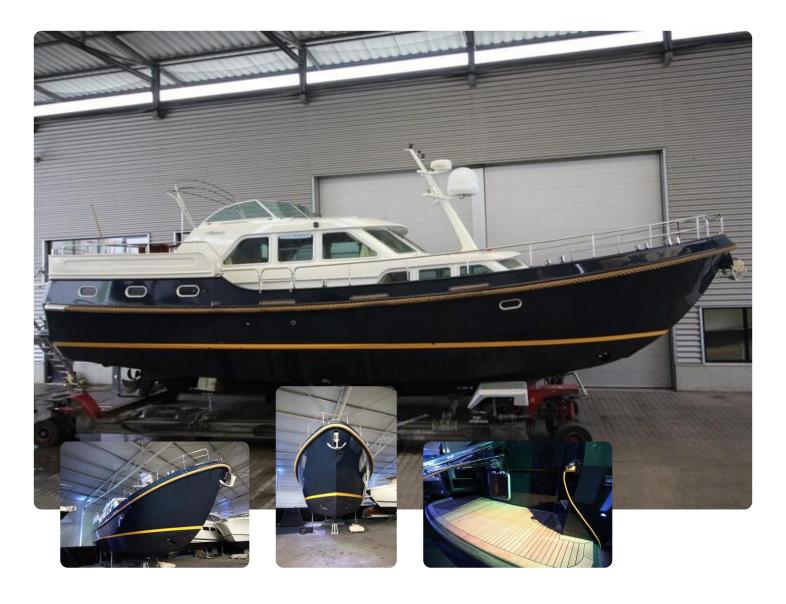

# Linssen Grand Sturdy 470 AC MkII Stabilizers

€439,000 • Wanssum Olanda • Usato • 2007

**GRANDYACHTS®** 

#### **EU-VAT-PAID**

This **Linssen Grand Sturdy 470 AC MKII** is best described as a true high quality passage maker. This **first owner** from new **MKII stabilised version** was built to an extreme level of quality that only the renowned Linssen shipyard can produce.

Unlike the offered competition this Grand Sturdy is equipped with the **full hydraulics package** for bow-thruster, stern-thruster, anchor winch and of course her stabilizers.

Powered by two nearly indestructible Vetus Deutz DTA44 marine diesel engines this quality yacht offers power under all circumstances. The 140hp engines are chosen for their lifespan and the ability of delivering full hydraulic power at idle.

She just is in an absolute gorgeous condition! Comes fully loaded with factory options for a very exceptional price.

#### **Dimensions:**

Length:14.70mBeam: 4.47mDraft: 1.36m

• Air draft: 3.13m with lowered mast

Weight: 21.580 Kg emptyWeight loaded: 23.750 Kg loaded

Viewing of this **Mark II** Linssen Grand Sturdy is highly recommended.