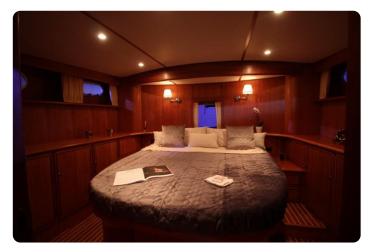

The yacht sleeps 4 in two double full beam staterooms, both with ensuite central heated bathrooms with separated shower rooms, wash basins and toilets. The dinette can provide another double berth when needed.