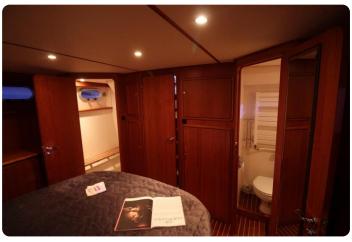

The yacht sleeps 4 in two double full beam staterooms, both with ensuite central heated bathrooms with separated shower rooms, wash basins and toilets. The dinette can provide another double berth when needed.