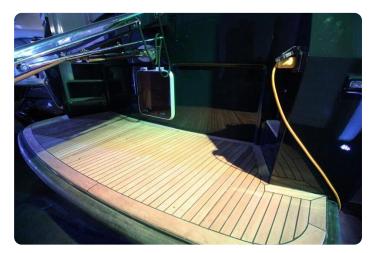

#### **Materials**

- Sound proof engine room: 18mm+sound dampening layer+12mm
- Solid teak decks
- Sound and thermic insulation
- Paint: AwlGrip high gloss 2 component
  Paint: AwlGrip high gloss 2 component
- Railings: Stainless steel 316 polished
- Hull: 6mmDecks: 5mm
- Superstructure: 4mm

#### **Dimensions:**

Length:14.70mBeam: 4.47mDraft: 1.36m

• Air draft: 3.13m with lowered mast

Weight: 21.580 Kg emptyWeight loaded: 23.750 Kg loaded

Viewing of this **Mark II** Linssen Grand Sturdy is highly recommended.