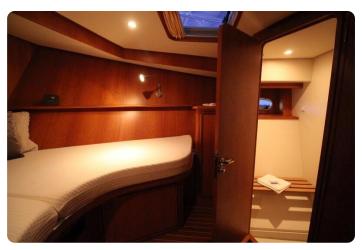

The yacht sleeps 4 in two double full beam staterooms, both with ensuite central heated bathrooms with separated shower rooms, wash basins and toilets. The dinette can provide another double berth when needed.