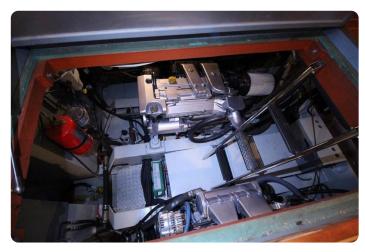

Unlike the offered competition this Grand Sturdy is equipped with the **full hydraulics package** for bow-thruster, stern-thruster, anchor winch and of course her stabilizers.

Powered by two nearly indestructible Vetus Deutz DTA44 marine diesel engines this quality yacht offers power under all circumstances. The 140hp engines are chosen for their lifespan and the ability of delivering full hydraulic power at idle.

#### Engines, controls, generator and misc.

- Vetus Deutz DTA44, 2 x 140 hp with **596 hours** only.
- ZF 450H gearbox 2,5:1
- MT3 morse controls
- Onan Marine diesel generator 7Kw with 133 hours only.
- Vetus Hydraulic Stabilizers
- Aquadrive ModuLine thrust bearings
- Mastervolt charger
- Mastervolt inverter
- Raymarine Charplotter
- Raymarine Radar
- Raymarine Autopilot
- Raymarine VHF
- · Raymarine speedometer