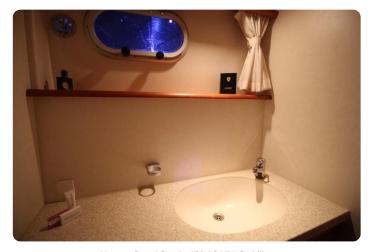

The yacht sleeps 4 in two double full beam staterooms, both with ensuite central heated bathrooms with separated shower rooms, wash basins and toilets. The dinette can provide another double berth when needed.