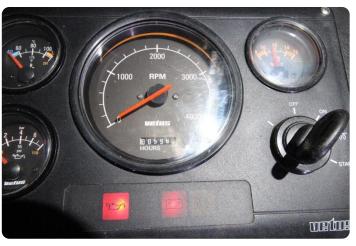

#### Engines, controls, generator and misc.

- Vetus Deutz DTA44, 2 x 140 hp with **596 hours** only.
- ZF 450H gearbox 2,5:1
- MT3 morse controls
- Onan Marine diesel generator 7Kw with 133 hours only.
- Vetus Hydraulic Stabilizers
- Aquadrive ModuLine thrust bearings
- Mastervolt charger
- Mastervolt inverter
- Raymarine Charplotter
- Raymarine Radar
- Raymarine Autopilot
- Raymarine VHF
- · Raymarine speedometer