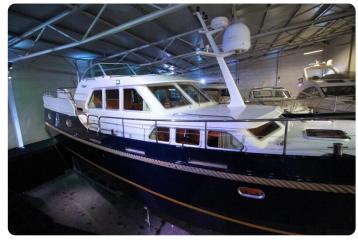

## Descrizione

Boat location: The Netherlands / inside GrandYachts showroom

#### **EU-VAT-PAID**

This **Linssen Grand Sturdy 470 AC MKII** is best described as a true high quality passage maker. This **first owner** from new **MKII stabilised version** was built to an extreme level of quality that only the renowned Linssen shipyard can produce.