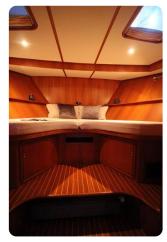

The yacht sleeps 4 in two double full beam staterooms, both with ensuite central heated bathrooms with separated shower rooms, wash basins and toilets. The dinette can provide another double berth when needed.