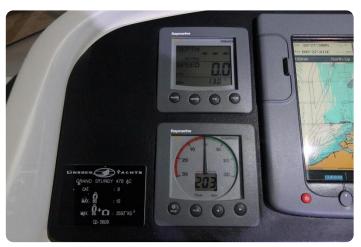

#### Engines, controls, generator and misc.

- Vetus Deutz DTA44, 2 x 140 hp with **596 hours** only.
- ZF 450H gearbox 2,5:1
- MT3 morse controls
- Onan Marine diesel generator 7Kw with 133 hours only.
- Vetus Hydraulic Stabilizers
- Aquadrive ModuLine thrust bearings
- Mastervolt charger
- Mastervolt inverter
- Raymarine Charplotter
- Raymarine Radar
- Raymarine Autopilot
- Raymarine VHF
- · Raymarine speedometer

- · Raymarine depth sounder
- Raymarine TriData
- Raymarine Wind direction and speed
- SeaTel Satellite TV and phone
- Exalto wiper/wash control with synchronizer
- High Power alternators