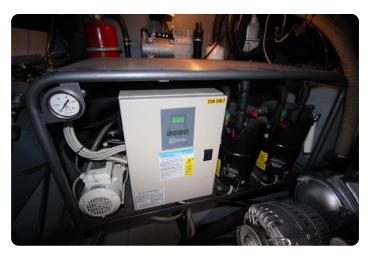

Unlike the offered competition this Grand Sturdy is equipped with the **full hydraulics package** for bow-thruster, stern-thruster, anchor winch and of course her stabilizers.

Powered by two nearly indestructible Vetus Deutz DTA44 marine diesel engines this quality yacht offers power under all circumstances. The 140hp engines are chosen for their lifespan and the ability of delivering full hydraulic power at idle.

#### Engines, controls, generator and misc.

- Vetus Deutz DTA44, 2 x 140 hp with **596 hours** only.
- ZF 450H gearbox 2,5:1
- MT3 morse controls
- Onan Marine diesel generator 7Kw with 133 hours only.
- Vetus Hydraulic Stabilizers
- Aquadrive ModuLine thrust bearings
- Mastervolt charger
- Mastervolt inverter
- Raymarine Charplotter
- Raymarine Radar
- Raymarine Autopilot
- Raymarine VHF
- · Raymarine speedometer