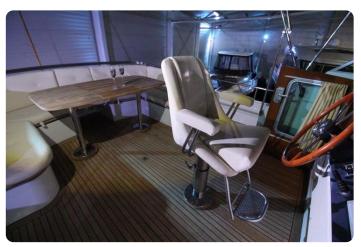

She just is in an absolute gorgeous condition! Comes fully loaded with factory options for a very exceptional price.

#### Main features

- Hydraulic Stabilizers
- Hydraulic Bow thruster
- Hydraulic Stern thruster
- Hydraulic anchor winch (+100 metres of chain)
- Hydraulic stainless gangway with remote
- Hydraulic dinghy lift
- Airconditioning
- Heating
- Solar panel
- New Alcantara salon ceiling
- · New cockpit cover
- New cushions
- New exterior helm seat
- New exterior paint
- New antifouling
- New anodes
- Balanced and polished propellers