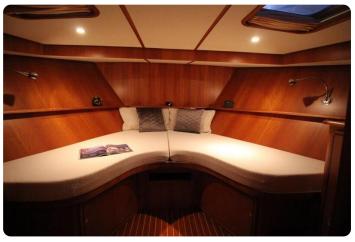

The yacht sleeps 4 in two double full beam staterooms, both with ensuite central heated bathrooms with separated shower rooms, wash basins and toilets. The dinette can provide another double berth when needed.