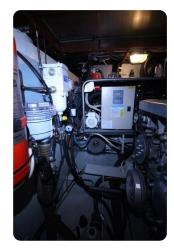

#### Engines, controls, generator and misc.

- Vetus Deutz DTA44, 2 x 140 hp with **596 hours** only.
- ZF 450H gearbox 2,5:1
- MT3 morse controls
- Onan Marine diesel generator 7Kw with 133 hours only.
- Vetus Hydraulic Stabilizers
- Aquadrive ModuLine thrust bearings
- Mastervolt charger
- Mastervolt inverter
- Raymarine Charplotter
- Raymarine Radar
- Raymarine Autopilot
- Raymarine VHF
- · Raymarine speedometer