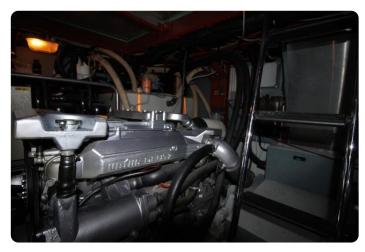

Unlike the offered competition this Grand Sturdy is equipped with the **full hydraulics package** for bow-thruster, stern-thruster, anchor winch and of course her stabilizers.

Powered by two nearly indestructible Vetus Deutz DTA44 marine diesel engines this quality yacht offers power under all circumstances. The 140hp engines are chosen for their lifespan and the ability of delivering full hydraulic power at idle.

#### Engines, controls, generator and misc.

- Vetus Deutz DTA44, 2 x 140 hp with **596 hours** only.
- ZF 450H gearbox 2,5:1
- MT3 morse controls
- Onan Marine diesel generator 7Kw with 133 hours only.
- Vetus Hydraulic Stabilizers
- Aquadrive ModuLine thrust bearings
- Mastervolt charger
- Mastervolt inverter
- Raymarine Charplotter
- Raymarine Radar
- Raymarine Autopilot
- Raymarine VHF
- · Raymarine speedometer