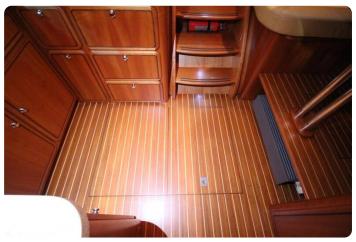

#### **Materials**

- Sound proof engine room: 18mm+sound dampening layer+12mm
- Solid teak decks
- Sound and thermic insulation
- Paint: AwlGrip high gloss 2 component
  Paint: AwlGrip high gloss 2 component
- Railings: Stainless steel 316 polished
- Hull: 6mmDecks: 5mm
- Superstructure: 4mm