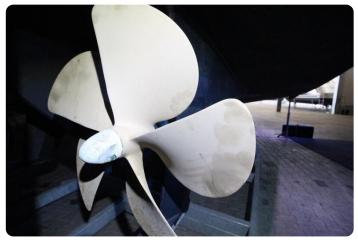

#### Main features

- Hydraulic Stabilizers
- Hydraulic Bow thruster
- Hydraulic Stern thruster
- Hydraulic anchor winch (+100 metres of chain)
- Hydraulic stainless gangway with remote
- Hydraulic dinghy lift
- Airconditioning
- Heating
- Solar panel
- New Alcantara salon ceiling
- · New cockpit cover
- New cushions
- New exterior helm seat
- New exterior paint
- New antifouling
- New anodes
- Balanced and polished propellers