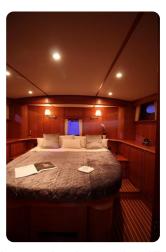

The yacht sleeps 4 in two double full beam staterooms, both with ensuite central heated bathrooms with separated shower rooms, wash basins and toilets. The dinette can provide another double berth when needed.