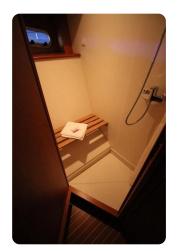

The yacht sleeps 4 in two double full beam staterooms, both with ensuite central heated bathrooms with separated shower rooms, wash basins and toilets. The dinette can provide another double berth when needed.