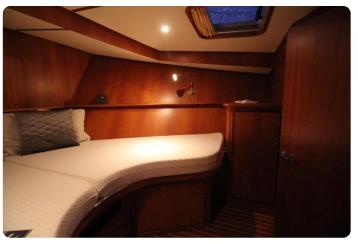

The yacht sleeps 4 in two double full beam staterooms, both with ensuite central heated bathrooms with separated shower rooms, wash basins and toilets. The dinette can provide another double berth when needed.