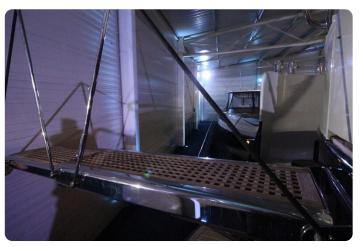

#### Main features

- Hydraulic Stabilizers
- Hydraulic Bow thruster
- Hydraulic Stern thruster
- Hydraulic anchor winch (+100 metres of chain)
- Hydraulic stainless gangway with remote
- Hydraulic dinghy lift
- Airconditioning
- Heating
- Solar panel
- New Alcantara salon ceiling
- · New cockpit cover
- New cushions
- New exterior helm seat
- New exterior paint
- New antifouling
- New anodes
- Balanced and polished propellers