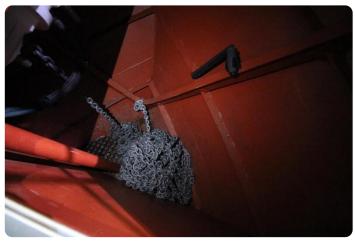

#### Main features

- Hydraulic Stabilizers
- Hydraulic Bow thruster
- Hydraulic Stern thruster
- Hydraulic anchor winch (+100 metres of chain)
- Hydraulic stainless gangway with remote
- Hydraulic dinghy lift
- Airconditioning
- Heating
- Solar panel
- New Alcantara salon ceiling
- · New cockpit cover
- New cushions
- New exterior helm seat
- New exterior paint
- New antifouling
- New anodes
- Balanced and polished propellers