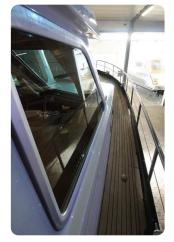

#### **Materials**

- Sound proof engine room: 18mm+sound dampening layer+12mm
- Solid teak decks
- Sound and thermic insulation
- Paint: AwlGrip high gloss 2 component
  Paint: AwlGrip high gloss 2 component
- Railings: Stainless steel 316 polished
- Hull: 6mmDecks: 5mm
- Superstructure: 4mm