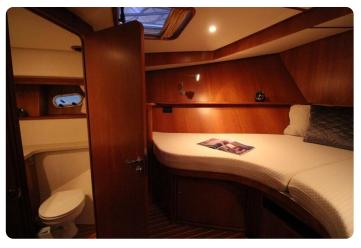

The yacht sleeps 4 in two double full beam staterooms, both with ensuite central heated bathrooms with separated shower rooms, wash basins and toilets. The dinette can provide another double berth when needed.