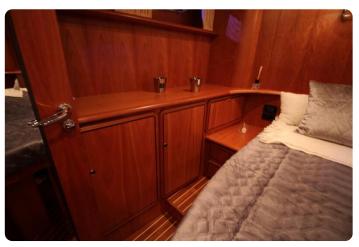

The yacht sleeps 4 in two double full beam staterooms, both with ensuite central heated bathrooms with separated shower rooms, wash basins and toilets. The dinette can provide another double berth when needed.