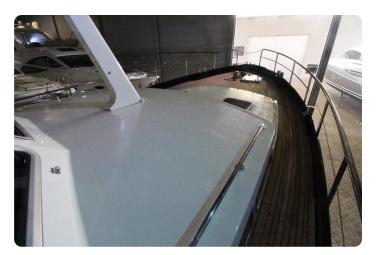

#### **Materials**

- Sound proof engine room: 18mm+sound dampening layer+12mm
- Solid teak decks
- Sound and thermic insulation
- Paint: AwlGrip high gloss 2 component
  Paint: AwlGrip high gloss 2 component
- Railings: Stainless steel 316 polished
- Hull: 6mmDecks: 5mm
- Superstructure: 4mm

#### **Dimensions:**

Length:14.70mBeam: 4.47mDraft: 1.36m

• Air draft: 3.13m with lowered mast

Weight: 21.580 Kg emptyWeight loaded: 23.750 Kg loaded

Viewing of this **Mark II** Linssen Grand Sturdy is highly recommended.