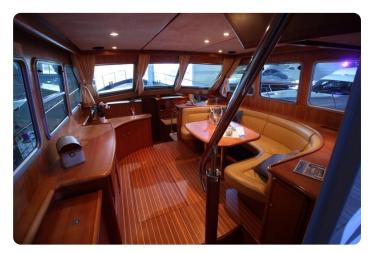

## Descrizione

Boat location: The Netherlands / inside GrandYachts showroom

The yacht sleeps 4 in two double full beam staterooms, both with ensuite central heated bathrooms with separated shower rooms, wash basins and toilets. The dinette can provide another double berth when needed.

She just is in an absolute gorgeous condition! Comes fully loaded with factory options for a very exceptional price.