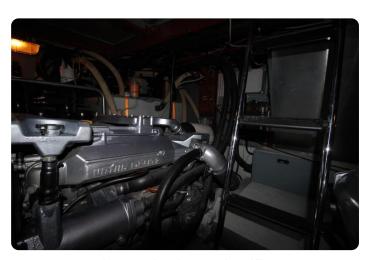

Unlike the offered competition this Grand Sturdy is equipped with the **full hydraulics package** for bow-thruster, stern-thruster, anchor winch and of course her stabilizers.

Powered by two nearly indestructible Vetus Deutz DTA44 marine diesel engines this quality yacht offers power under all circumstances. The 140hp engines are chosen for their lifespan and the ability of delivering full hydraulic power at idle.

#### Engines, controls, generator and misc.

- Vetus Deutz DTA44, 2 x 140 hp with **596 hours** only.
- ZF 450H gearbox 2,5:1
- MT3 morse controls
- Onan Marine diesel generator 7Kw with 133 hours only.
- Vetus Hydraulic Stabilizers
- Aquadrive ModuLine thrust bearings
- Mastervolt charger
- Mastervolt inverter
- Raymarine Charplotter
- Raymarine Radar
- Raymarine Autopilot
- Raymarine VHF
- · Raymarine speedometer