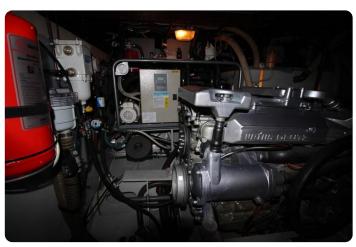

Unlike the offered competition this Grand Sturdy is equipped with the **full hydraulics package** for bow-thruster, stern-thruster, anchor winch and of course her stabilizers.

Powered by two nearly indestructible Vetus Deutz DTA44 marine diesel engines this quality yacht offers power under all circumstances. The 140hp engines are chosen for their lifespan and the ability of delivering full hydraulic power at idle.

#### Engines, controls, generator and misc.

- Vetus Deutz DTA44, 2 x 140 hp with **596 hours** only.
- ZF 450H gearbox 2,5:1
- MT3 morse controls
- Onan Marine diesel generator 7Kw with 133 hours only.
- Vetus Hydraulic Stabilizers
- Aquadrive ModuLine thrust bearings
- Mastervolt charger
- Mastervolt inverter
- Raymarine Charplotter
- Raymarine Radar
- Raymarine Autopilot
- Raymarine VHF
- · Raymarine speedometer