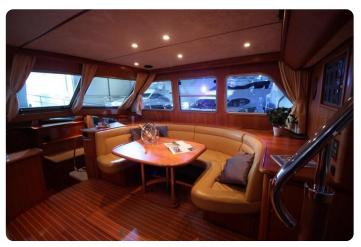

## Descrizione

Boat location: The Netherlands / inside GrandYachts showroom

The yacht sleeps 4 in two double full beam staterooms, both with ensuite central heated bathrooms with separated shower rooms, wash basins and toilets. The dinette can provide another double berth when needed.

She just is in an absolute gorgeous condition! Comes fully loaded with factory options for a very exceptional price.