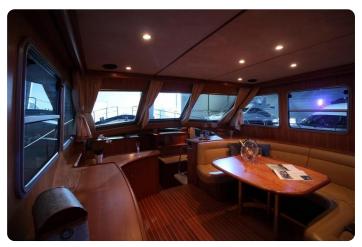

## Descrizione

Boat location: The Netherlands / inside GrandYachts showroom

The yacht sleeps 4 in two double full beam staterooms, both with ensuite central heated bathrooms with separated shower rooms, wash basins and toilets. The dinette can provide another double berth when needed.

She just is in an absolute gorgeous condition! Comes fully loaded with factory options for a very exceptional price.