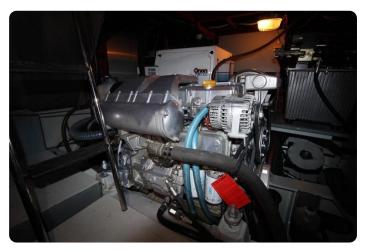

Unlike the offered competition this Grand Sturdy is equipped with the **full hydraulics package** for bow-thruster, stern-thruster, anchor winch and of course her stabilizers.

Powered by two nearly indestructible Vetus Deutz DTA44 marine diesel engines this quality yacht offers power under all circumstances. The 140hp engines are chosen for their lifespan and the ability of delivering full hydraulic power at idle.

#### Engines, controls, generator and misc.

- Vetus Deutz DTA44, 2 x 140 hp with **596 hours** only.
- ZF 450H gearbox 2,5:1
- MT3 morse controls
- Onan Marine diesel generator 7Kw with 133 hours only.
- Vetus Hydraulic Stabilizers
- Aquadrive ModuLine thrust bearings
- Mastervolt charger
- Mastervolt inverter
- Raymarine Charplotter
- Raymarine Radar
- Raymarine Autopilot
- Raymarine VHF
- · Raymarine speedometer