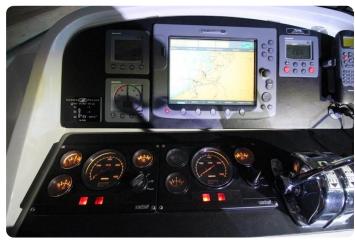

#### Engines, controls, generator and misc.

- Vetus Deutz DTA44, 2 x 140 hp with **596 hours** only.
- ZF 450H gearbox 2,5:1
- MT3 morse controls
- Onan Marine diesel generator 7Kw with 133 hours only.
- Vetus Hydraulic Stabilizers
- Aquadrive ModuLine thrust bearings
- Mastervolt charger
- Mastervolt inverter
- Raymarine Charplotter
- Raymarine Radar
- Raymarine Autopilot
- Raymarine VHF
- · Raymarine speedometer

- · Raymarine depth sounder
- Raymarine TriData
- Raymarine Wind direction and speed
- SeaTel Satellite TV and phone
- Exalto wiper/wash control with synchronizer
- High Power alternators