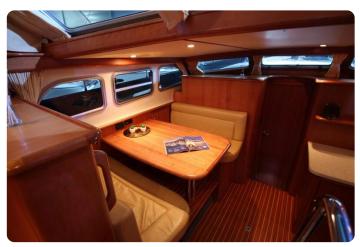

## Descrizione

Boat location: The Netherlands / inside GrandYachts showroom

The yacht sleeps 4 in two double full beam staterooms, both with ensuite central heated bathrooms with separated shower rooms, wash basins and toilets. The dinette can provide another double berth when needed.