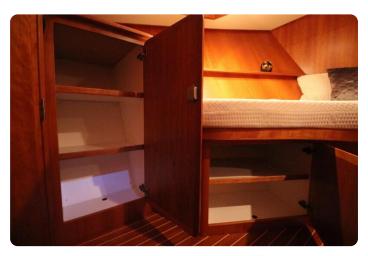

The yacht sleeps 4 in two double full beam staterooms, both with ensuite central heated bathrooms with separated shower rooms, wash basins and toilets. The dinette can provide another double berth when needed.

#### Main features

- Hydraulic Stabilizers
- Hydraulic Bow thruster
- Hydraulic Stern thruster
- Hydraulic anchor winch (+100 metres of chain)
- Hydraulic stainless gangway with remote
- Hydraulic dinghy lift
- Airconditioning
- Heating
- Solar panel
- New Alcantara salon ceiling
- · New cockpit cover
- New cushions
- New exterior helm seat
- New exterior paint
- New antifouling
- New anodes
- Balanced and polished propellers