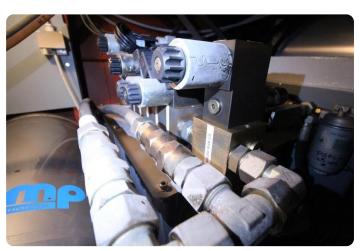

Unlike the offered competition this Grand Sturdy is equipped with the **full hydraulics package** for bow-thruster, stern-thruster, anchor winch and of course her stabilizers.

Powered by two nearly indestructible Vetus Deutz DTA44 marine diesel engines this quality yacht offers power under all circumstances. The 140hp engines are chosen for their lifespan and the ability of delivering full hydraulic power at idle.

#### Main features

- Hydraulic Stabilizers
- Hydraulic Bow thruster
- Hydraulic Stern thruster
- Hydraulic anchor winch (+100 metres of chain)
- Hydraulic stainless gangway with remote
- Hydraulic dinghy lift
- Airconditioning
- Heating
- Solar panel
- New Alcantara salon ceiling
- · New cockpit cover
- New cushions
- New exterior helm seat
- New exterior paint
- New antifouling
- New anodes
- Balanced and polished propellers