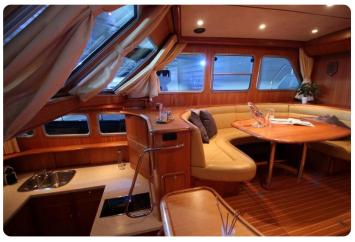

## Descrizione

Boat location: The Netherlands / inside GrandYachts showroom

The yacht sleeps 4 in two double full beam staterooms, both with ensuite central heated bathrooms with separated shower rooms, wash basins and toilets. The dinette can provide another double berth when needed.