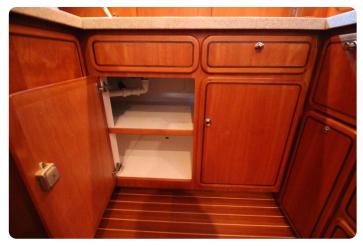

#### Tanks:

Fuel: 1662 litresFresh water: 660 litresBlack water: 220 litresGrey water: 220 litres