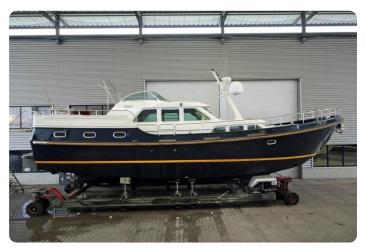

# Linssen Grand Sturdy 470 AC MkII Stabilizers

€439,000 • Wanssum Olanda • Usato • 2007

**GRANDYACHTS®** 

#### **EU-VAT-PAID**

This **Linssen Grand Sturdy 470 AC MKII** is best described as a true high quality passage maker. This **first owner** from new **MKII stabilised version** was built to an extreme level of quality that only the renowned Linssen shipyard can produce.