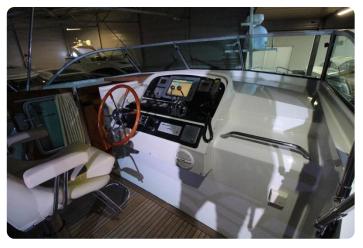

#### Engines, controls, generator and misc.

- Vetus Deutz DTA44, 2 x 140 hp with **596 hours** only.
- ZF 450H gearbox 2,5:1
- MT3 morse controls
- Onan Marine diesel generator 7Kw with 133 hours only.
- Vetus Hydraulic Stabilizers
- Aquadrive ModuLine thrust bearings
- Mastervolt charger
- Mastervolt inverter
- Raymarine Charplotter
- Raymarine Radar
- Raymarine Autopilot
- Raymarine VHF
- · Raymarine speedometer