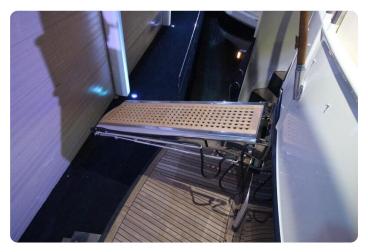

#### Main features

- Hydraulic Stabilizers
- Hydraulic Bow thruster
- Hydraulic Stern thruster
- Hydraulic anchor winch (+100 metres of chain)
- Hydraulic stainless gangway with remote
- Hydraulic dinghy lift
- Airconditioning
- Heating
- Solar panel
- New Alcantara salon ceiling
- · New cockpit cover
- New cushions
- New exterior helm seat
- New exterior paint
- New antifouling
- New anodes
- Balanced and polished propellers