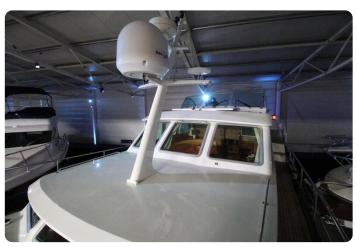

#### Engines, controls, generator and misc.

- Vetus Deutz DTA44, 2 x 140 hp with **596 hours** only.
- ZF 450H gearbox 2,5:1
- MT3 morse controls
- Onan Marine diesel generator 7Kw with 133 hours only.
- Vetus Hydraulic Stabilizers
- Aquadrive ModuLine thrust bearings
- Mastervolt charger
- Mastervolt inverter
- Raymarine Charplotter
- Raymarine Radar
- Raymarine Autopilot
- Raymarine VHF
- · Raymarine speedometer

- · Raymarine depth sounder
- Raymarine TriData
- Raymarine Wind direction and speed
- SeaTel Satellite TV and phone
- Exalto wiper/wash control with synchronizer
- High Power alternators