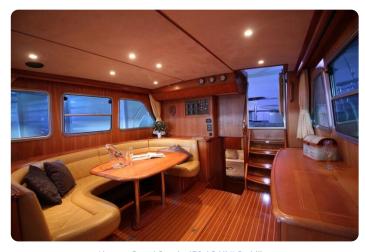

## Descrizione

Boat location: The Netherlands / inside GrandYachts showroom

The yacht sleeps 4 in two double full beam staterooms, both with ensuite central heated bathrooms with separated shower rooms, wash basins and toilets. The dinette can provide another double berth when needed.

She just is in an absolute gorgeous condition! Comes fully loaded with factory options for a very exceptional price.