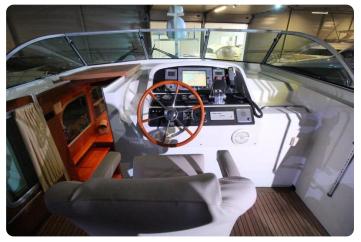

#### Engines, controls, generator and misc.

- Vetus Deutz DTA44, 2 x 140 hp with **596 hours** only.
- ZF 450H gearbox 2,5:1
- MT3 morse controls
- Onan Marine diesel generator 7Kw with 133 hours only.
- Vetus Hydraulic Stabilizers
- Aquadrive ModuLine thrust bearings
- Mastervolt charger
- Mastervolt inverter
- Raymarine Charplotter
- Raymarine Radar
- Raymarine Autopilot
- Raymarine VHF
- · Raymarine speedometer