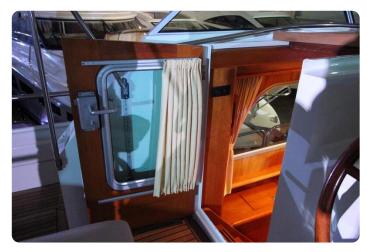

The yacht sleeps 4 in two double full beam staterooms, both with ensuite central heated bathrooms with separated shower rooms, wash basins and toilets. The dinette can provide another double berth when needed.