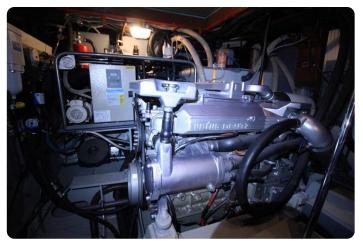

Unlike the offered competition this Grand Sturdy is equipped with the **full hydraulics package** for bow-thruster, stern-thruster, anchor winch and of course her stabilizers.

Powered by two nearly indestructible Vetus Deutz DTA44 marine diesel engines this quality yacht offers power under all circumstances. The 140hp engines are chosen for their lifespan and the ability of delivering full hydraulic power at idle.

#### Engines, controls, generator and misc.

- Vetus Deutz DTA44, 2 x 140 hp with **596 hours** only.
- ZF 450H gearbox 2,5:1
- MT3 morse controls
- Onan Marine diesel generator 7Kw with 133 hours only.
- Vetus Hydraulic Stabilizers
- Aquadrive ModuLine thrust bearings
- Mastervolt charger
- Mastervolt inverter
- Raymarine Charplotter
- Raymarine Radar
- Raymarine Autopilot
- Raymarine VHF
- · Raymarine speedometer