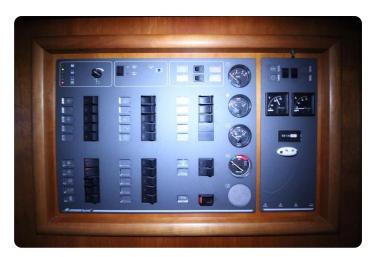

#### Engines, controls, generator and misc.

- Vetus Deutz DTA44, 2 x 140 hp with **596 hours** only.
- ZF 450H gearbox 2,5:1
- MT3 morse controls
- Onan Marine diesel generator 7Kw with 133 hours only.
- Vetus Hydraulic Stabilizers
- Aquadrive ModuLine thrust bearings
- Mastervolt charger
- Mastervolt inverter
- Raymarine Charplotter
- Raymarine Radar
- Raymarine Autopilot
- Raymarine VHF
- · Raymarine speedometer