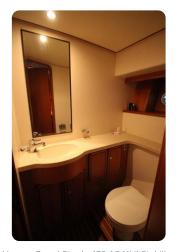

The yacht sleeps 4 in two double full beam staterooms, both with ensuite central heated bathrooms with separated shower rooms, wash basins and toilets. The dinette can provide another double berth when needed.