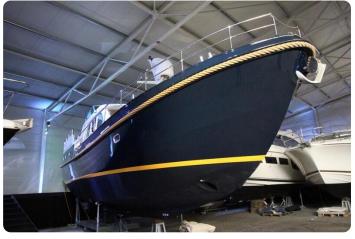

# Linssen Grand Sturdy 470 AC MkII Stabilizers

€439,000 • Wanssum Olanda • Usato • 2007

**GRANDYACHTS®** 

She just is in an absolute gorgeous condition! Comes fully loaded with factory options for a very exceptional price.