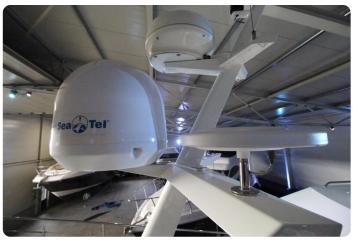

- · Raymarine depth sounder
- Raymarine TriData
- Raymarine Wind direction and speed
- SeaTel Satellite TV and phone
- Exalto wiper/wash control with synchronizer
- High Power alternators