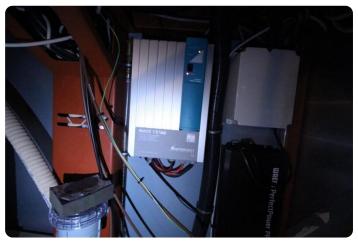

#### Engines, controls, generator and misc.

- Vetus Deutz DTA44, 2 x 140 hp with **596 hours** only.
- ZF 450H gearbox 2,5:1
- MT3 morse controls
- Onan Marine diesel generator 7Kw with 133 hours only.
- Vetus Hydraulic Stabilizers
- Aquadrive ModuLine thrust bearings
- Mastervolt charger
- Mastervolt inverter
- Raymarine Charplotter
- Raymarine Radar
- Raymarine Autopilot
- Raymarine VHF
- · Raymarine speedometer