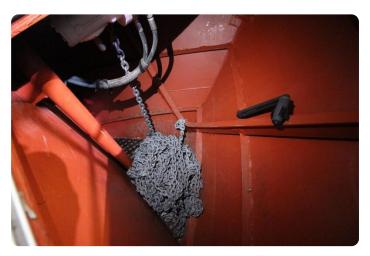

#### Main features

- Hydraulic Stabilizers
- Hydraulic Bow thruster
- Hydraulic Stern thruster
- Hydraulic anchor winch (+100 metres of chain)
- Hydraulic stainless gangway with remote
- Hydraulic dinghy lift
- Airconditioning
- Heating
- Solar panel
- New Alcantara salon ceiling
- · New cockpit cover
- New cushions
- New exterior helm seat
- New exterior paint
- New antifouling
- New anodes
- Balanced and polished propellers