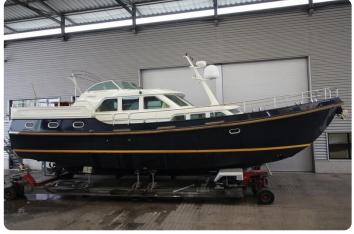

# Linssen Grand Sturdy 470 AC MkII Stabilizers

€439,000 • Wanssum Olanda • Usato • 2007

**GRANDYACHTS®** 

#### **EU-VAT-PAID**

This **Linssen Grand Sturdy 470 AC MKII** is best described as a true high quality passage maker. This **first owner** from new **MKII stabilised version** was built to an extreme level of quality that only the renowned Linssen shipyard can produce.

She just is in an absolute gorgeous condition! Comes fully loaded with factory options for a very exceptional price.