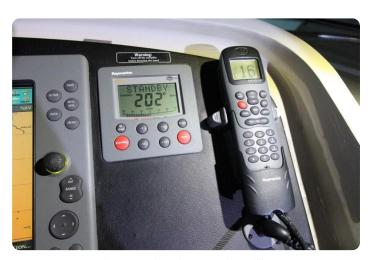

#### Engines, controls, generator and misc.

- Vetus Deutz DTA44, 2 x 140 hp with **596 hours** only.
- ZF 450H gearbox 2,5:1
- MT3 morse controls
- Onan Marine diesel generator 7Kw with 133 hours only.
- Vetus Hydraulic Stabilizers
- Aquadrive ModuLine thrust bearings
- Mastervolt charger
- Mastervolt inverter
- Raymarine Charplotter
- Raymarine Radar
- Raymarine Autopilot
- Raymarine VHF
- · Raymarine speedometer

- · Raymarine depth sounder
- Raymarine TriData
- Raymarine Wind direction and speed
- SeaTel Satellite TV and phone
- Exalto wiper/wash control with synchronizer
- High Power alternators