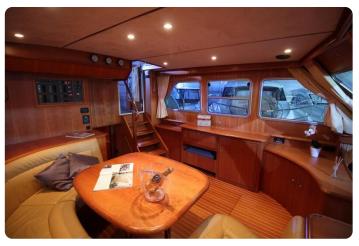

## Descrizione

Boat location: The Netherlands / inside GrandYachts showroom

The yacht sleeps 4 in two double full beam staterooms, both with ensuite central heated bathrooms with separated shower rooms, wash basins and toilets. The dinette can provide another double berth when needed.