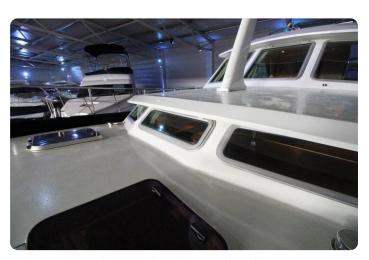

The yacht sleeps 4 in two double full beam staterooms, both with ensuite central heated bathrooms with separated shower rooms, wash basins and toilets. The dinette can provide another double berth when needed.

#### **Materials**

- Sound proof engine room: 18mm+sound dampening layer+12mm
- Solid teak decks
- Sound and thermic insulation
- Paint: AwlGrip high gloss 2 component
  Paint: AwlGrip high gloss 2 component
- Railings: Stainless steel 316 polished
- Hull: 6mmDecks: 5mm
- Superstructure: 4mm