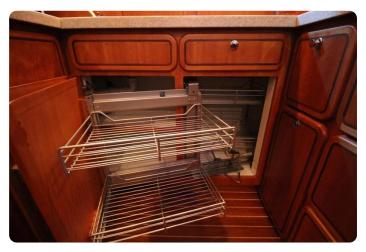

#### Main features

- Hydraulic Stabilizers
- Hydraulic Bow thruster
- Hydraulic Stern thruster
- Hydraulic anchor winch (+100 metres of chain)
- Hydraulic stainless gangway with remote
- Hydraulic dinghy lift
- Airconditioning
- Heating
- Solar panel
- New Alcantara salon ceiling
- · New cockpit cover
- New cushions
- New exterior helm seat
- New exterior paint
- New antifouling
- New anodes
- Balanced and polished propellers

#### **Materials**

- Sound proof engine room: 18mm+sound dampening layer+12mm
- Solid teak decks
- Sound and thermic insulation
- Paint: AwlGrip high gloss 2 component
  Paint: AwlGrip high gloss 2 component
- Railings: Stainless steel 316 polished
- Hull: 6mmDecks: 5mm
- Superstructure: 4mm