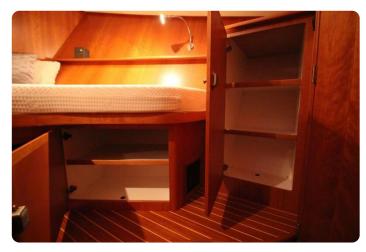

The yacht sleeps 4 in two double full beam staterooms, both with ensuite central heated bathrooms with separated shower rooms, wash basins and toilets. The dinette can provide another double berth when needed.

#### Main features

- Hydraulic Stabilizers
- Hydraulic Bow thruster
- Hydraulic Stern thruster
- Hydraulic anchor winch (+100 metres of chain)
- Hydraulic stainless gangway with remote
- Hydraulic dinghy lift
- Airconditioning
- Heating
- Solar panel
- New Alcantara salon ceiling
- · New cockpit cover
- New cushions
- New exterior helm seat
- New exterior paint
- New antifouling
- New anodes
- Balanced and polished propellers