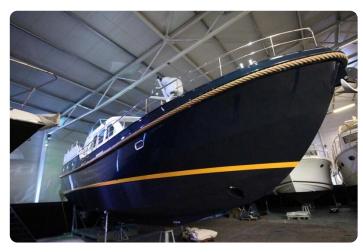

# Linssen Grand Sturdy 470 AC MkII Stabilizers

€439,000 • Wanssum Olanda • Usato • 2007

**GRANDYACHTS®** 

#### **EU-VAT-PAID**

This **Linssen Grand Sturdy 470 AC MKII** is best described as a true high quality passage maker. This **first owner** from new **MKII stabilised version** was built to an extreme level of quality that only the renowned Linssen shipyard can produce.