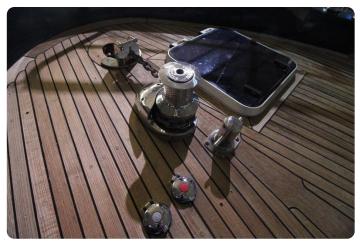

Unlike the offered competition this Grand Sturdy is equipped with the **full hydraulics package** for bow-thruster, stern-thruster, anchor winch and of course her stabilizers.

Powered by two nearly indestructible Vetus Deutz DTA44 marine diesel engines this quality yacht offers power under all circumstances. The 140hp engines are chosen for their lifespan and the ability of delivering full hydraulic power at idle.

#### Main features

- Hydraulic Stabilizers
- Hydraulic Bow thruster
- Hydraulic Stern thruster
- Hydraulic anchor winch (+100 metres of chain)
- Hydraulic stainless gangway with remote
- Hydraulic dinghy lift
- Airconditioning
- Heating
- Solar panel
- New Alcantara salon ceiling
- · New cockpit cover
- New cushions
- New exterior helm seat
- New exterior paint
- New antifouling
- New anodes
- Balanced and polished propellers