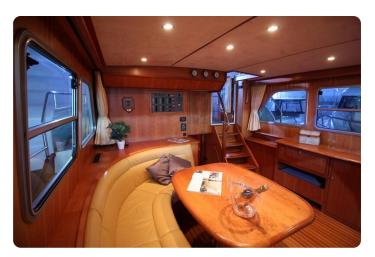

## Descrizione

Boat location: The Netherlands / inside GrandYachts showroom

The yacht sleeps 4 in two double full beam staterooms, both with ensuite central heated bathrooms with separated shower rooms, wash basins and toilets. The dinette can provide another double berth when needed.