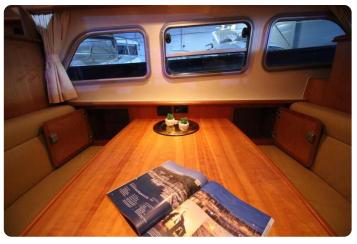

The yacht sleeps 4 in two double full beam staterooms, both with ensuite central heated bathrooms with separated shower rooms, wash basins and toilets. The dinette can provide another double berth when needed.