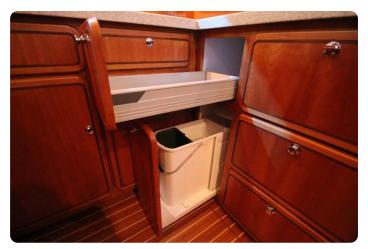

#### Main features

- Hydraulic Stabilizers
- Hydraulic Bow thruster
- Hydraulic Stern thruster
- Hydraulic anchor winch (+100 metres of chain)
- Hydraulic stainless gangway with remote
- Hydraulic dinghy lift
- Airconditioning
- Heating
- Solar panel
- New Alcantara salon ceiling
- · New cockpit cover
- New cushions
- New exterior helm seat
- New exterior paint
- New antifouling
- New anodes
- Balanced and polished propellers