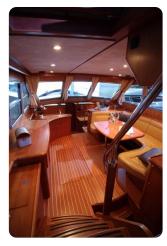

The yacht sleeps 4 in two double full beam staterooms, both with ensuite central heated bathrooms with separated shower rooms, wash basins and toilets. The dinette can provide another double berth when needed.

#### **Materials**

- Sound proof engine room: 18mm+sound dampening layer+12mm
- Solid teak decks
- Sound and thermic insulation
- Paint: AwlGrip high gloss 2 component
  Paint: AwlGrip high gloss 2 component
- Railings: Stainless steel 316 polished
- Hull: 6mmDecks: 5mm
- Superstructure: 4mm