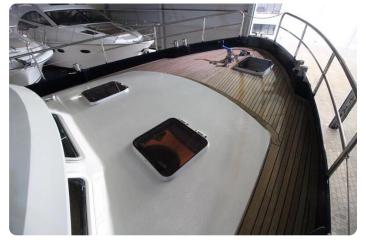

#### **Materials**

- Sound proof engine room: 18mm+sound dampening layer+12mm
- Solid teak decks
- Sound and thermic insulation
- Paint: AwlGrip high gloss 2 component
  Paint: AwlGrip high gloss 2 component
- Railings: Stainless steel 316 polished
- Hull: 6mmDecks: 5mm
- Superstructure: 4mm