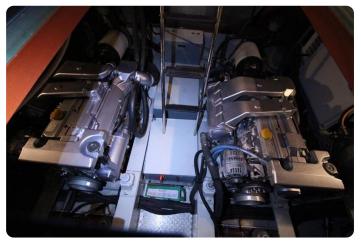

Unlike the offered competition this Grand Sturdy is equipped with the **full hydraulics package** for bow-thruster, stern-thruster, anchor winch and of course her stabilizers.

Powered by two nearly indestructible Vetus Deutz DTA44 marine diesel engines this quality yacht offers power under all circumstances. The 140hp engines are chosen for their lifespan and the ability of delivering full hydraulic power at idle.

#### Engines, controls, generator and misc.

- Vetus Deutz DTA44, 2 x 140 hp with **596 hours** only.
- ZF 450H gearbox 2,5:1
- MT3 morse controls
- Onan Marine diesel generator 7Kw with 133 hours only.
- Vetus Hydraulic Stabilizers
- Aquadrive ModuLine thrust bearings
- Mastervolt charger
- Mastervolt inverter
- Raymarine Charplotter
- Raymarine Radar
- Raymarine Autopilot
- Raymarine VHF
- · Raymarine speedometer