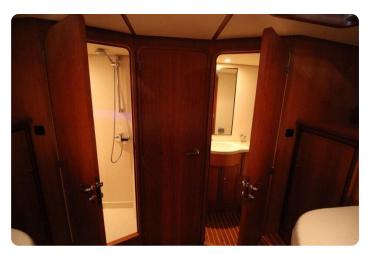

The yacht sleeps 4 in two double full beam staterooms, both with ensuite central heated bathrooms with separated shower rooms, wash basins and toilets. The dinette can provide another double berth when needed.