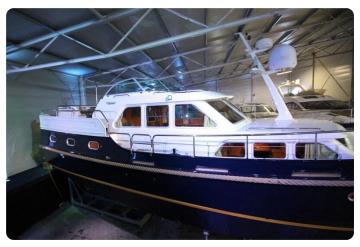

## Descrizione

Boat location: The Netherlands / inside GrandYachts showroom

#### **EU-VAT-PAID**

This **Linssen Grand Sturdy 470 AC MKII** is best described as a true high quality passage maker. This **first owner** from new **MKII stabilised version** was built to an extreme level of quality that only the renowned Linssen shipyard can produce.