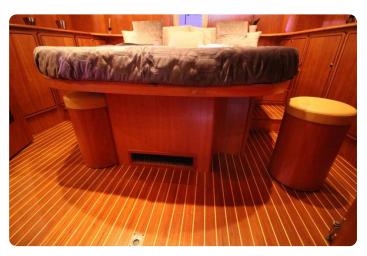

The yacht sleeps 4 in two double full beam staterooms, both with ensuite central heated bathrooms with separated shower rooms, wash basins and toilets. The dinette can provide another double berth when needed.